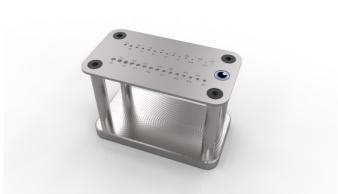

#### **Function**

The measuring plate is made of stainless steel with a thickness of  $(2.0 \pm 0.1)$  mm. The measuring plate has a total of 30 holes with no sharp edges with a diameter of 0.6 mm up to 3.5 mm in increments of 0.1 mm. The Tolerances on hole diameter equal to  $\pm$  0.02 mm.

### **Specification**

Dimension (W,D,H) ca. 150, 80, 250 mm

Weight 1.5 kg

Material stainless Steel, Aluminium