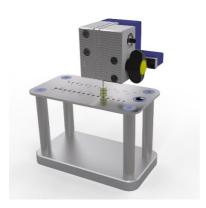

### **Ordering Information**

Measure Plate + Clamp 308-020

## **Scope of Delivery**

1 Measure Plate

1 Clamp